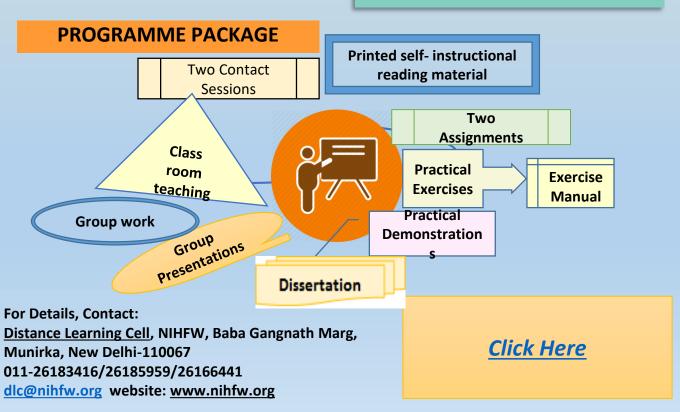

THE NATIONAL INSTITUTE OF HEALTH AND FAMILY WELFARE (NIHFW) Ministry of Health & Family

Welfare (MoHFW)



Approved by All India Council of Technical Education (AICTE)

Ministry of Human Resource Development (MoHRD)

Post Graduate Diploma in Management (PGDM)- Executive

(Duration – 15 months)

Session Starting on 1<sup>st</sup> August 2020

Registrations End – 31st July, 2020 (Extendable to 15th August with Late Fee of Rs 500/-)

## Specializations Available:

- Hospital Management
- Health & Family
  - Welfare Management
- Health Promotion

## The Course has a threefold thrust on value addition to participants:

- Meet In-Service Needs of Healthcare Professionals
- Provide Key Managerial Skills to Participants in Healthcare Settings
- Upgradation and Augmentation of Existing Skills